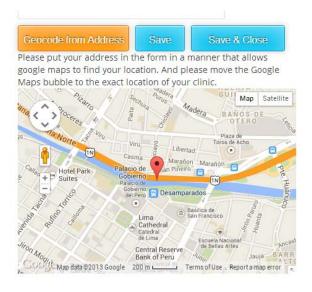

\* Indicates mandatory fields.

Google Maps: if the address is accurate, then select the "Geocode from Address". However, often the address is not accuarate. Thus, if the bubble is not on the location of your clinic please move the bubble manually and hit "SAVE". This will mark the exact location on the map.

Map Location:

Clinic Description: This should be 250 characters or less. It is the text that is displayed in the directory view.

Below, in FULL DESCRIPTION one should be more detailed, e.g., year founded, number of chairs, specialties, reasons for success, etc. this can be 2000 characters or more.